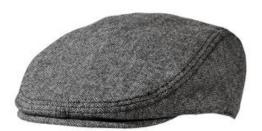

# Cabby Hat DT621

The hat for a look that stops traffic.

- Solid herringbone: 100% cotton
- Two color herringbone: 60/40 viscose/wool
- 100% cotton lining
- S/M measures 56 cm or 7 hat size
- L/XL measures 58 cm or 7-1/4 hat size